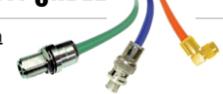

> 7/16 DIN Male Connector Right Angle CLAMP For RG55, RG58, RG142, RG223, RG400, LMR195 C6218

Quality Assurance Manager Federal Custom Cable LLC ProductCompliance@fccable.com