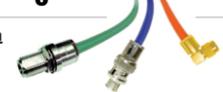

> 7/16 DIN Female Connector Right Angle CRIMP For RG55, RG142, RG223, RG400

> > C6226

Quality Assurance Manager Federal Custom Cable LLC ProductCompliance@fccable.com