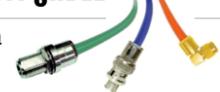

7/16 DIN Female Connector Right Angle CRIMP For RG214

C6230

Quality Assurance Manager Federal Custom Cable LLC ProductCompliance@fccable.com