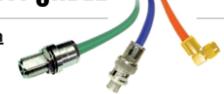

> 7/16 DIN Female Connector Bulkhead SOLDER For RG402, RG402AL, RG402FL

> > C6402

Quality Assurance Manager Federal Custom Cable LLC ProductCompliance@fccable.com