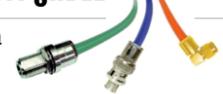

> 7/16 DIN Male Connector Right Angle SOLDER For RG405, RG405AL, RG405FL

> > C6409

Quality Assurance Manager Federal Custom Cable LLC ProductCompliance@fccable.com